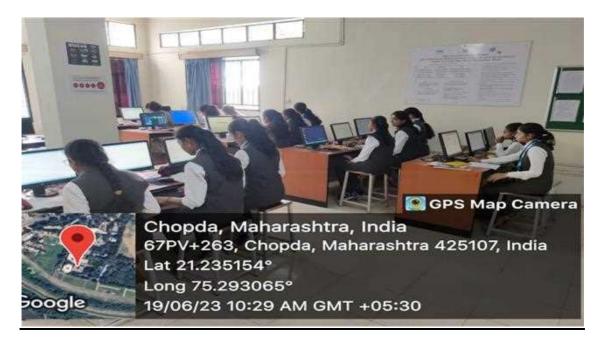

#### Criterion IV: INFRASTRUCTURE AND LEARNING RESOURCES

- 4.3.2. Student Computer ratio (Data for the latest completed academic year)
- 4.3.2.1. Number of computers available for students usage during the latest completed academic

#### **DVV Response**

Details of required documents has been given as below:

| Sr. No | Computational Facility Number of Server |   | Number of Computers | Total |  |
|--------|-----------------------------------------|---|---------------------|-------|--|
| 1.     | Computer Lab                            | 1 | 33                  | 34    |  |
| 2.     | Digital Lab (Library)                   | 1 | 09                  | 10    |  |
| 3.     | B. Pharm Language Lab 1                 | 1 | 10                  | 11    |  |
| 4.     | B. Pharm Language Lab 2                 | 1 | 20                  | 21    |  |
|        | Total:                                  | 4 | 72                  | 76    |  |