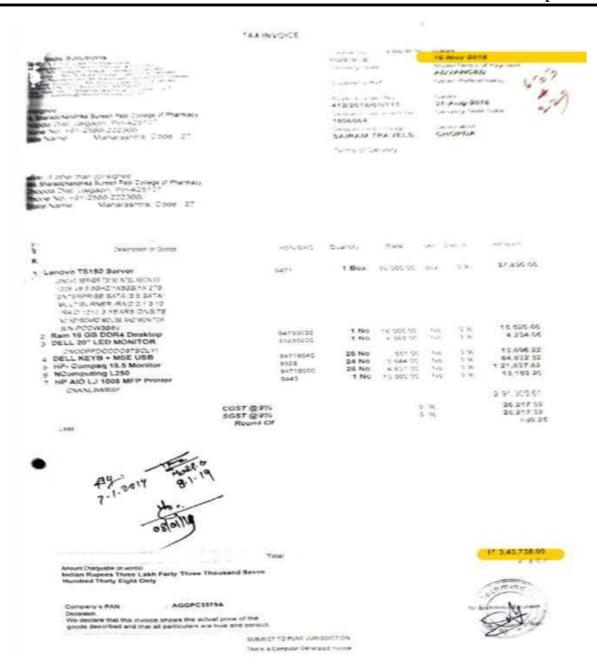

Dr.Suresh G. Patil

Adv.Sandeep S. Patil

Dr.G.P.Vadnere

**Founder President** 

**President** 

**Principal** 

1. The highlighted entries of computers purchased in the stock registers.

| Par ¶ | of0 Smt. Sharad                            | chaidrik<br>COM | Suresh<br>PUTE | Pack College of<br>CR STOCR                                                             | RECEIP!  | - 00     | JK.   | groups: 124 |        | : pake                                                                                                                                                                                                                                                                                                                                                                                                                                                                                                                                                                                                                                                                                                                                                                                                                                                                                                                                                                                                                                                                                                                                                                                                                                                                                                                                                                                                                                                                                                                                                                                                                                                                                                                                                                                                                                                                                                                                                                                                                                                                                                                         |
|-------|--------------------------------------------|-----------------|----------------|-----------------------------------------------------------------------------------------|----------|----------|-------|-------------|--------|--------------------------------------------------------------------------------------------------------------------------------------------------------------------------------------------------------------------------------------------------------------------------------------------------------------------------------------------------------------------------------------------------------------------------------------------------------------------------------------------------------------------------------------------------------------------------------------------------------------------------------------------------------------------------------------------------------------------------------------------------------------------------------------------------------------------------------------------------------------------------------------------------------------------------------------------------------------------------------------------------------------------------------------------------------------------------------------------------------------------------------------------------------------------------------------------------------------------------------------------------------------------------------------------------------------------------------------------------------------------------------------------------------------------------------------------------------------------------------------------------------------------------------------------------------------------------------------------------------------------------------------------------------------------------------------------------------------------------------------------------------------------------------------------------------------------------------------------------------------------------------------------------------------------------------------------------------------------------------------------------------------------------------------------------------------------------------------------------------------------------------|
| )ate  | Name of Supplier                           | tev.No          | Date           | Material Recoined                                                                       | A PERSON | Quantity | Value | Total value | Folio  | Remarks                                                                                                                                                                                                                                                                                                                                                                                                                                                                                                                                                                                                                                                                                                                                                                                                                                                                                                                                                                                                                                                                                                                                                                                                                                                                                                                                                                                                                                                                                                                                                                                                                                                                                                                                                                                                                                                                                                                                                                                                                                                                                                                        |
|       | J.P. Enterprises.                          | 000             | NIS.           | 63. Link Weigh                                                                          |          | 65H&     | 21    | 143020      | 0.     | Charetine                                                                                                                                                                                                                                                                                                                                                                                                                                                                                                                                                                                                                                                                                                                                                                                                                                                                                                                                                                                                                                                                                                                                                                                                                                                                                                                                                                                                                                                                                                                                                                                                                                                                                                                                                                                                                                                                                                                                                                                                                                                                                                                      |
|       |                                            |                 | 7716           | 60 link lates<br>1545 Connector<br>with cocampin<br>charges<br>3 Intellation<br>charges | 8        |          | 93214 | 310:0       |        | perdomina<br>1 town                                                                                                                                                                                                                                                                                                                                                                                                                                                                                                                                                                                                                                                                                                                                                                                                                                                                                                                                                                                                                                                                                                                                                                                                                                                                                                                                                                                                                                                                                                                                                                                                                                                                                                                                                                                                                                                                                                                                                                                                                                                                                                            |
|       |                                            |                 |                | & Britallala                                                                            | 6        | 1500     | - 07  | N 1500=     |        | ,                                                                                                                                                                                                                                                                                                                                                                                                                                                                                                                                                                                                                                                                                                                                                                                                                                                                                                                                                                                                                                                                                                                                                                                                                                                                                                                                                                                                                                                                                                                                                                                                                                                                                                                                                                                                                                                                                                                                                                                                                                                                                                                              |
|       |                                            |                 |                | angu                                                                                    |          |          |       | 3120==      | 4/-    |                                                                                                                                                                                                                                                                                                                                                                                                                                                                                                                                                                                                                                                                                                                                                                                                                                                                                                                                                                                                                                                                                                                                                                                                                                                                                                                                                                                                                                                                                                                                                                                                                                                                                                                                                                                                                                                                                                                                                                                                                                                                                                                                |
| s 16  | Pune.  Pune.  Pur Lazin Hotel  Waghali pur | ons 14          | sight.         | On control will                                                                         |          | 14       | ngoy: | . 1,66,666  | 1 6    | to for brightless                                                                                                                                                                                                                                                                                                                                                                                                                                                                                                                                                                                                                                                                                                                                                                                                                                                                                                                                                                                                                                                                                                                                                                                                                                                                                                                                                                                                                                                                                                                                                                                                                                                                                                                                                                                                                                                                                                                                                                                                                                                                                                              |
|       | waghuli pue                                | 31-3-14         |                |                                                                                         |          |          |       |             | 70     | offer such                                                                                                                                                                                                                                                                                                                                                                                                                                                                                                                                                                                                                                                                                                                                                                                                                                                                                                                                                                                                                                                                                                                                                                                                                                                                                                                                                                                                                                                                                                                                                                                                                                                                                                                                                                                                                                                                                                                                                                                                                                                                                                                     |
|       |                                            |                 |                |                                                                                         |          |          |       |             |        |                                                                                                                                                                                                                                                                                                                                                                                                                                                                                                                                                                                                                                                                                                                                                                                                                                                                                                                                                                                                                                                                                                                                                                                                                                                                                                                                                                                                                                                                                                                                                                                                                                                                                                                                                                                                                                                                                                                                                                                                                                                                                                                                |
|       |                                            |                 |                | e pol computing to                                                                      |          | 10       | 6176: | ० ६५,7।     | 1=30   | Lugupeles                                                                                                                                                                                                                                                                                                                                                                                                                                                                                                                                                                                                                                                                                                                                                                                                                                                                                                                                                                                                                                                                                                                                                                                                                                                                                                                                                                                                                                                                                                                                                                                                                                                                                                                                                                                                                                                                                                                                                                                                                                                                                                                      |
|       |                                            | -               |                |                                                                                         |          |          |       |             | -      |                                                                                                                                                                                                                                                                                                                                                                                                                                                                                                                                                                                                                                                                                                                                                                                                                                                                                                                                                                                                                                                                                                                                                                                                                                                                                                                                                                                                                                                                                                                                                                                                                                                                                                                                                                                                                                                                                                                                                                                                                                                                                                                                |
|       | · · · · · · · · · · · · · · · · · · ·      |                 |                |                                                                                         | 1        | -        |       |             |        | -                                                                                                                                                                                                                                                                                                                                                                                                                                                                                                                                                                                                                                                                                                                                                                                                                                                                                                                                                                                                                                                                                                                                                                                                                                                                                                                                                                                                                                                                                                                                                                                                                                                                                                                                                                                                                                                                                                                                                                                                                                                                                                                              |
|       | 7.                                         |                 | 6              | adlitza sen                                                                             | w.       | 9 20     | 0,304 | 76 619      | 44= NO | و المناهم والمناهم وا |
|       |                                            |                 | 9              | ) Dalles LED                                                                            |          | 2.0      | STOV  | 1,00        | 01254  | of States                                                                                                                                                                                                                                                                                                                                                                                                                                                                                                                                                                                                                                                                                                                                                                                                                                                                                                                                                                                                                                                                                                                                                                                                                                                                                                                                                                                                                                                                                                                                                                                                                                                                                                                                                                                                                                                                                                                                                                                                                                                                                                                      |
|       |                                            |                 |                |                                                                                         | 10       | +        | +     |             |        | 190                                                                                                                                                                                                                                                                                                                                                                                                                                                                                                                                                                                                                                                                                                                                                                                                                                                                                                                                                                                                                                                                                                                                                                                                                                                                                                                                                                                                                                                                                                                                                                                                                                                                                                                                                                                                                                                                                                                                                                                                                                                                                                                            |

Dr.Suresh G. Patil

Adv.Sandeep S. Patil

Dr.G.P.Vadnere

**Founder President** 

**President** 

**Principal** 

| "F"    | 051 Smt. Shara       |          |        | Patil College of<br>ER STOCK | Pharmacy, Chopda REGEIPT BO | Dist. Ja<br><b>OK</b> . | lgron        |       | in fi          |
|--------|----------------------|----------|--------|------------------------------|-----------------------------|-------------------------|--------------|-------|----------------|
| Date . | Name of Supplier     | - lov.No | Date   | Material Received            | Quantity                    | Value                   | Total value  | Felio | Remarks        |
|        |                      | 35.15/   | 201    | g Lenevio TSISO Son          | 1 804                       | 31,216-1                |              |       | Ft Color.      |
| nifera | Techninals Solutions | 71/26    | ( pink | o) Rom 18 GR DDR4 Des        | 01                          | 15528-44                |              |       | Sc carlo .     |
|        | winds 5              |          | 1 1    | s) Dell 20" Led Mariha       | 11                          | 4234.05                 |              |       | Fe Eenler      |
|        | Tech                 |          |        | 40 DEE KAY + MSE USC         | 28                          | 133611                  |              | 53    | Alstel Agrick. |
|        |                      |          |        | 5) HP . Compad its           | for 24                      | 14,2343.                | 3, 43,738200 |       | acre 21 Cc     |
|        |                      |          |        | () N Compufing Laso          | 26                          | (2)211-2                | 11/          |       | 20 FC Omple    |
|        |                      |          |        | THP AID IS 1115 MED          | er 1                        | 13/53-04                |              |       | f-c contr.     |
|        |                      |          |        |                              |                             | 2513024                 |              |       | -              |
|        |                      |          |        |                              |                             | בניונגנ<br>-נו-רונגנ    |              |       |                |
|        |                      |          |        |                              | LHIM                        | 311,733                 |              |       |                |