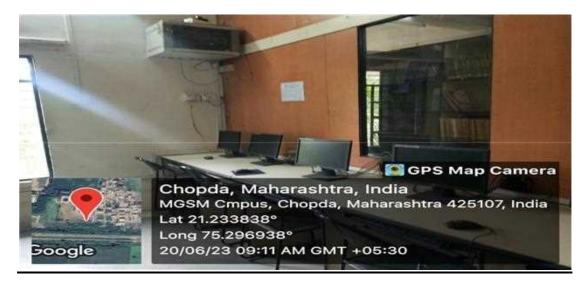

#### Criterion IV: INFRASTRUCTURE AND LEARNING RESOURCES

- 4.3.2. Student Computer ratio (Data for the latest completed academic year)
- 4.3.2.1. Number of computers available for students usage during the latest completed academic

#### **DVV Response**

Details of required documents has been given as below:

| Sr. No | Computational Facility Number of Server |   | Number of Computers | Total |  |
|--------|-----------------------------------------|---|---------------------|-------|--|
| 1.     | Computer Lab                            | 1 | 33                  | 34    |  |
| 2.     | Digital Lab (Library)                   | 1 | 09                  | 10    |  |
| 3.     | B. Pharm Language Lab 1                 | 1 | 10                  | 11    |  |
| 4.     | B. Pharm Language Lab 2                 | 1 | 20                  | 21    |  |
|        | Total:                                  | 4 | 72                  | 76    |  |